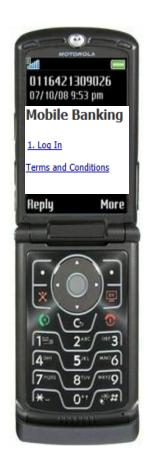

### iPhone - WAP (Mobile Browser)

AT&T 3G

password.

Cancel

Log In to Your Account

If you recognize this image, enter your

Log In

After arriving at the mobile browser URL, it is recommended that you bookmark the site for future reference.

After selecting Log In, you will see your security image. Enter your home banking password.

For more information on how to access other services, please select from the options below:

**SMS (Text Banking)** 