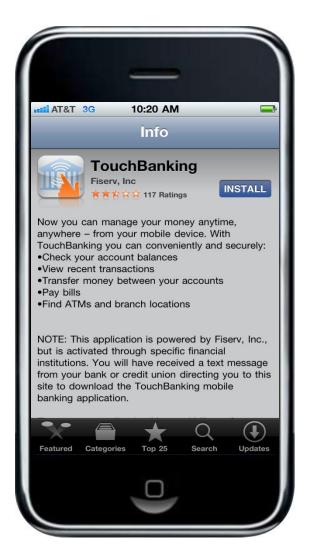

After being re-directed to the iTunes store, you will receive an additional text message that contains a link that is required to activate the application for the first time.

Close this text message at this time and click on Install button.

If prompted, enter your Apple ID and Password to complete the download process.

After the download has been completed, you will see the TouchBanking icon on your screen. **Do not click on the icon at this time**.