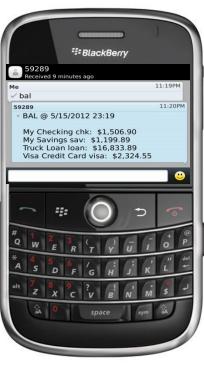

## BlackBerry - SMS (Text Banking)

Text to 59289.

Type HIST + account nickname to receive a list of transactions for that account.

Type BAL to see a list of all your account balances.

For more information on how to access other services, please select from the options below: