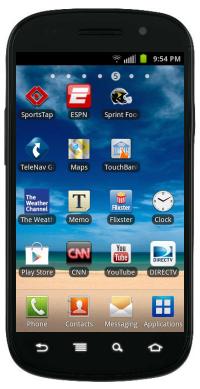

If prompted, enter your Google ID and Password to complete the download process.

After the download has been completed, you will see the TouchBanking icon in your list of applications. **Do not click on the icon at this time**.

Open your text message you received during the pre-install process and click on the "activate and launch TouchBanking" link. This will activate and launch the application for first time use.

After successfully activating the application for the first time, future access to the application will only require you to select the TouchBanking icon from your phone.