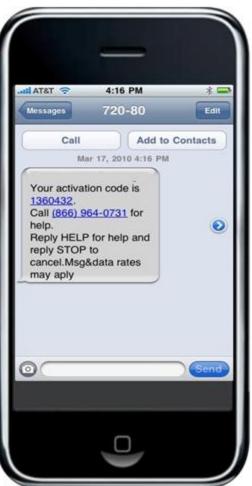

You will receive a text message on your phone containing the activation code. Enter the activation code here and click Activate.

# Enter Activation Code Enter the activation code we sent to your phone. Activation Code 1360432 Activate Thank you for using Mobile Banking combined with your handheld's text messaging capabilities. By registering for Mo registration information, you certify that: A. You are the account holder, or B. You have the account holder's permission to do so. Message and data rates may apply. For help, text "HELP" to 59289. To cancel, text "STOP" to 59289 at any time on account settings. For assistance, please contact customer service at 800-876-9000.