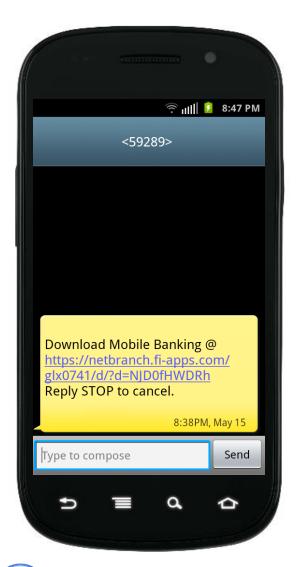

#### Downloadable Application

- · Expect to receive a text message with a link to download the application
- · Click the link and follow the instructions on your phone's screen

#### Is My Phone Supported?

Click on this link to see if your phone supports the downloadable application. If you do not see your phone, you may still use the SMS & WAP services.

During the registration process, you will receive a text message with information on how to download the Mobile Banking Application.

Click on this link to start the downloading process.

The TouchBanking information screen will appear momentarily and will automatically redirect you to the iTunes store.

The amount of time it takes to redirect to the iTunes store will depend on the speed of your connection. **Do not** click on the "Click here to go to the App Store" link.