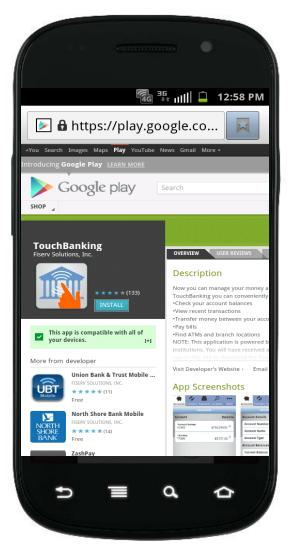

Click on this link to start the downloading process.

The TouchBanking information screen will appear momentarily and will automatically redirect you to the Google Play Store.

The amount of time it takes to redirect to the Google Play Store store will depend on the speed of your connection. **Do not** click on the "Click here to download our app from the Google Play Store" link.

After being re-directed to the Google Play store, you will receive an additional text message that contains a link that is required to activate the application for the first time.

Close this text message at this time and click on Install button.