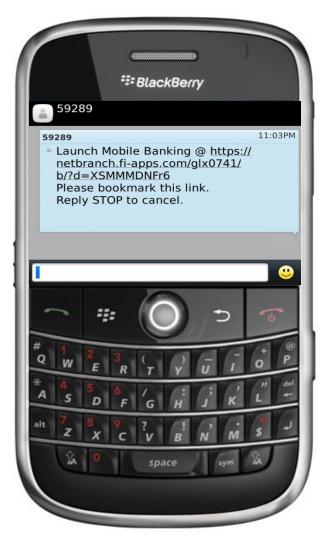

### **BlackBerry – WAP (Mobile Browser)**

During the registration process, you will receive a text message with information on how to access the Mobile Web Browser.

Click on the link in the text message to launch your mobile phone's browser.

### BlackBerry – WAP (Mobile Browser)

After arriving at the mobile browser URL, it is recommended that you bookmark the site for future reference.

After selecting Log In, you will see your security image. Enter your home banking password.