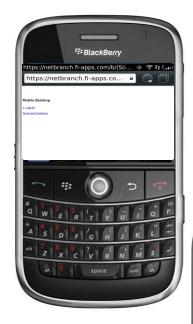

### BlackBerry – WAP (Mobile Browser)

After arriving at the mobile browser URL, it is recommended that you bookmark the site for future reference.

After selecting Log In, you will see your security image. Enter your home banking password.