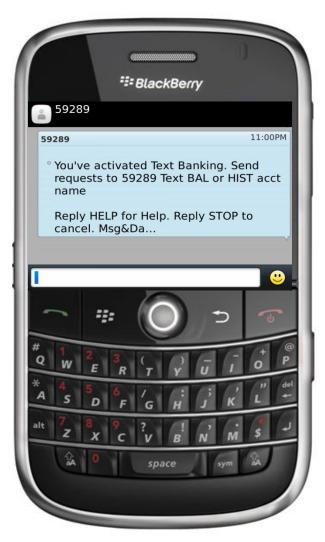

## BlackBerry - SMS (Text Banking)

Text to 59289.

Type HIST + account nickname to receive a list of transactions for that account.

Type BAL to see a list of all your account balances.

For more information on how to access other services, please select from the options below:

### **Android – SMS (Text Banking)**

Text to 59289.

Type HIST + account nickname to receive a list of transactions for that account.

Type BAL to see a list of all your account balances.

For more information on how to access other services, please select from the options below:

## Other Phone Types – SMS (Text Banking)

Text to 59289.

Type HIST + account nickname to receive a list of transactions for that account.

Type BAL to see a list of all your account balances.

For more information on how to access other services, please select from the options below: <a href="SMS">SMS (Text Banking)</a>
WAP (Mobile Browser)