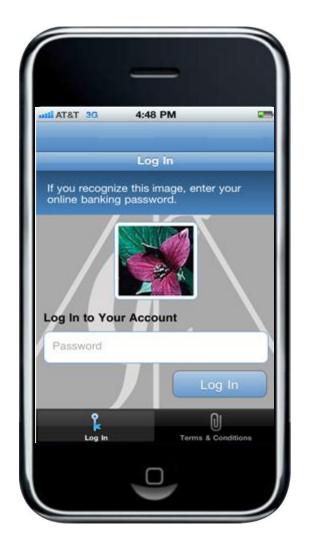

### iPhone - WAP (Mobile Browser)

AT&T 3G

password.

Cancel

Log In to Your Account

If you recognize this image, enter your

Log In

After arriving at the mobile browser URL, it is recommended that you bookmark the site for future reference.

After selecting Log In, you will see your security image. Enter your home banking password.

For more information on how to access other services, please select from the options below:

**SMS (Text Banking)** 