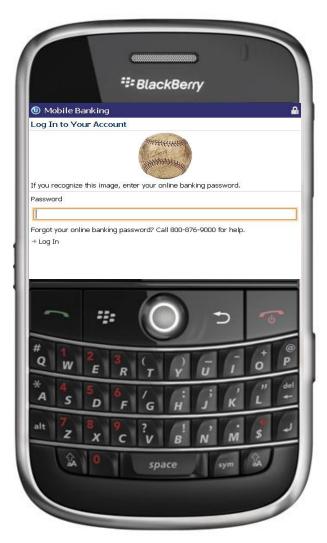

### BlackBerry – WAP (Mobile Browser)

After arriving at the mobile browser URL, it is recommended that you bookmark the site for future reference.

After selecting Log In, you will see your security image. Enter your home banking password.

For more information on how to access other services, please select from the options below:

SMS (Text Banking)

WAP (Mobile Browser)

APP (Downloadable Application from App World)