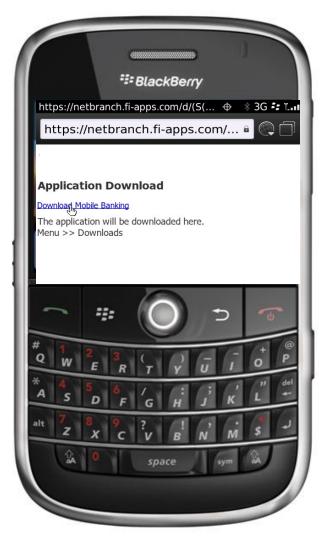

### BlackBerry – APP (Downloadable App)

The TouchBanking information screen will appear. Click on the "<a href="Download Mobile">Download Mobile</a>
<a href="Banking">Banking</a>" link to continue the download process.