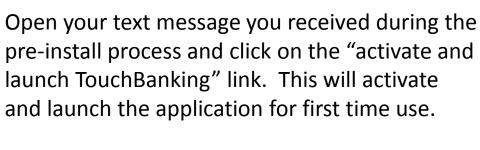

Open your text message you received during the pre-install process and click on the "activate and launch TouchBanking" link. This will activate and launch the application for first time use.

After successfully activating the application for the first time, future access to the application will only require you to select the TouchBanking icon from your phone.