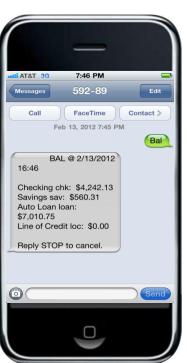

#### Text Message Banking

- Expect to receive a text message with your mobile banking short code and texting commands
- · Text 'BAL' for your balances
- . Text 'HIST' + your account's texting nickname for a list of transactions (ex. HIST C1)

## iPhone - SMS (Text Banking)

Text to 59289.

Type HIST + account nickname to receive a list of transactions for that account.

Type BAL to see a list of all your account balances.

For more information on how to access other services, please select from the options below: