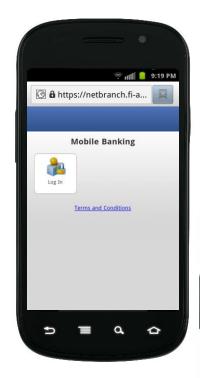

# iPhone – WAP (Mobile Browser)

During the registration process, you will receive a text message with information on how to access the Mobile Web Browser.

Click on the link in the text message to launch your mobile phone's browser.

### iPhone - WAP (Mobile Browser)

AT&T 3G

password.

Cancel

Log In to Your Account

If you recognize this image, enter your

Log In

After arriving at the mobile browser URL, it is recommended that you bookmark the site for future reference.