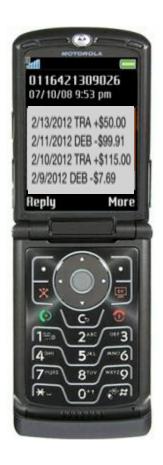

#### Text Message Banking

- Expect to receive a text message with your mobile banking short code and texting commands
- · Text 'BAL' for your balances
- . Text 'HIST' + your account's texting nickname for a list of transactions (ex. HIST C1)