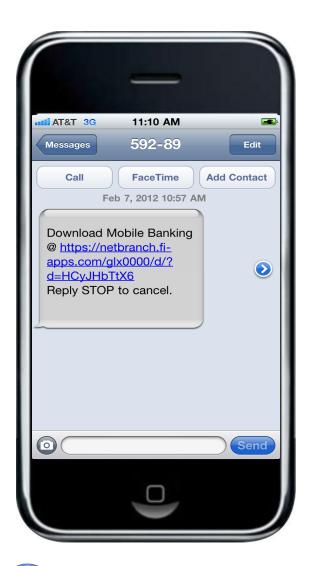

#### Is My Phone Supported?

Click on this link to see if your phone supports the downloadable application. If you do not see your phone, you may still use the SMS & WAP services.

During the registration process, you will receive a text message with information on how to download the Mobile Banking Application.

Click on this link to start the downloading process.

The TouchBanking information screen will appear momentarily and will automatically redirect you to the iTunes store.

The amount of time it takes to redirect to the iTunes store will depend on the speed of your connection. **Do not** click on the "Click here to go to the App Store" link.

After being re-directed to the iTunes store, you will receive an additional text message that contains a link that is required to activate the application for the first time.

Close this text message at this time and click on Install button.