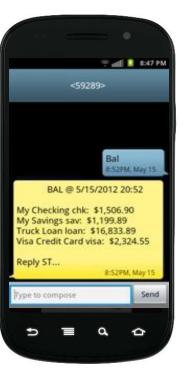

#### Text Message Banking

- Expect to receive a text message with your mobile banking short code and texting commands
- · Text 'BAL' for your balances
- . Text 'HIST' + your account's texting nickname for a list of transactions (ex. HIST C1)

## iPhone - SMS (Text Banking)

Text to 59289.

Type HIST + account nickname to receive a list of transactions for that account.

Type BAL to see a list of all your account balances.

For more information on how to access other services, please select from the options below:

### **Android – SMS (Text Banking)**

Text to 59289.

Type HIST + account nickname to receive a list of transactions for that account.

Type BAL to see a list of all your account balances.

For more information on how to access other services, please select from the options below:

## BlackBerry - SMS (Text Banking)

Text to 59289.

Type HIST + account nickname to receive a list of transactions for that account.

Type BAL to see a list of all your account balances.

For more information on how to access other services, please select from the options below:

## Other Phone Types – SMS (Text Banking)

Text to 59289.

Type HIST + account nickname to receive a list of transactions for that account.

Type BAL to see a list of all your account balances.

For more information on how to access other services, please select from the options below: <a href="SMS">SMS (Text Banking)</a>
WAP (Mobile Browser)