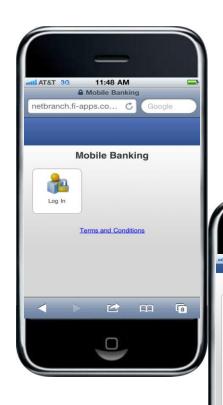

### iPhone - WAP (Mobile Browser)

AT&T 3G

password.

Cancel

Log In to Your Account

If you recognize this image, enter your

Log In

After arriving at the mobile browser URL, it is recommended that you bookmark the site for future reference.

After selecting Log In, you will see your security image. Enter your home banking password.

For more information on how to access other services, please select from the options below:

**SMS (Text Banking)** 