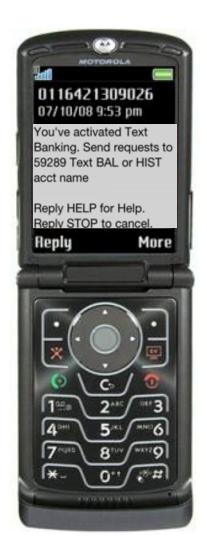

## Other Phone Types – SMS (Text Banking)

During the registration process, you will receive a text message with information on how to access and use SMS (text Banking).

## Other Phone Types – SMS (Text Banking)

Text to 59289.

Type HIST + account nickname to receive a list of transactions for that account.

Type BAL to see a list of all your account balances.

For more information on how to access other services, please select from the options below: <a href="SMS">SMS (Text Banking)</a>
WAP (Mobile Browser)