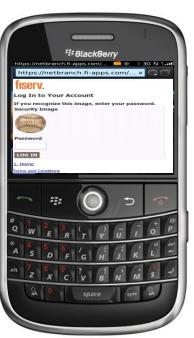

### BlackBerry – WAP (Mobile Browser)

After arriving at the mobile browser URL, it is recommended that you bookmark the site for future reference.

After selecting Log In, you will see your security image. Enter your home banking password.

For more information on how to access other services, please select from the options below:

SMS (Text Banking)

WAP (Mobile Browser)

APP (Downloadable Application from App World)