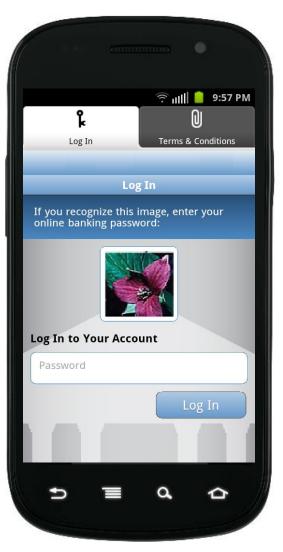

### **Android – WAP (Mobile Browser)**

After arriving at the mobile browser URL, it is recommended that you bookmark the site for future reference.

After selecting Log In, you will see your security image. Enter your home banking password.

### BlackBerry – WAP (Mobile Browser)

After arriving at the mobile browser URL, it is recommended that you bookmark the site for future reference.

After selecting Log In, you will see your security image. Enter your home banking password.

## Other Phone Types – WAP (Mobile Browser)

After arriving at the mobile browser URL, it is recommended that you bookmark the site for future reference.

After selecting Log In, you will see your security image. Enter your home banking password.