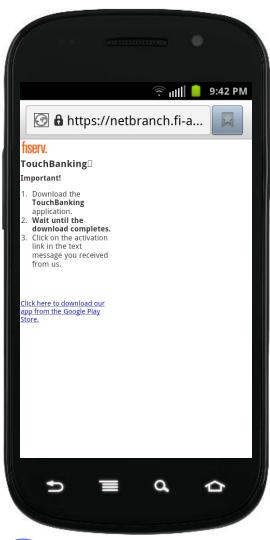

#### <u>Is My Phone Supported?</u>

Click on this link to see if your phone supports the downloadable application. If you do not see your phone, you may still use the SMS & WAP services.

During the registration process, you will receive a text message with information on how to download the Mobile Banking Application.

Click on this link to start the downloading process.

The TouchBanking information screen will appear momentarily and will automatically redirect you to the Google Play Store.

The amount of time it takes to redirect to the Google Play Store store will depend on the speed of your connection. **Do not** click on the "Click here to download our app from the Google Play Store" link.