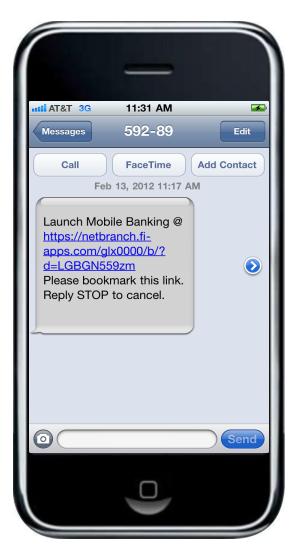

# iPhone – WAP (Mobile Browser)

During the registration process, you will receive a text message with information on how to access the Mobile Web Browser.

Click on the link in the text message to launch your mobile phone's browser.