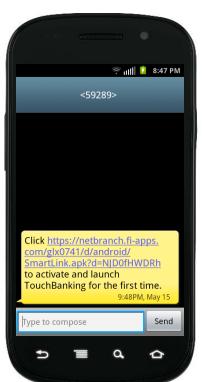

Open your text message you received during the pre-install process and click on the "activate and launch TouchBanking" link. This will activate and launch the application for first time use.

After successfully activating the application for the first time, future access to the application will only require you to select the TouchBanking icon from your phone.

After being re-directed to the iTunes store, you will receive an additional text message that contains a link that is required to activate the application for the first time.

Close this text message at this time and click on Install button.

After being re-directed to the Google Play store, you will receive an additional text message that contains a link that is required to activate the application for the first time.

Close this text message at this time and click on Install button.