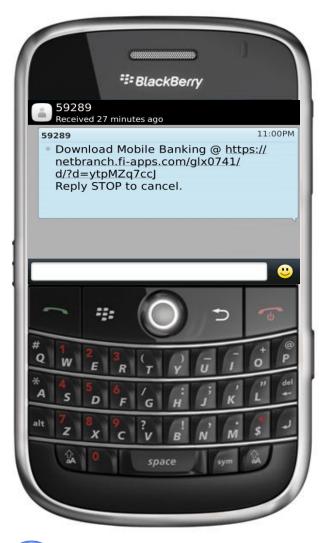

### **BlackBerry – WAP (Mobile Browser)**

During the registration process, you will receive a text message with information on how to access the Mobile Web Browser.

Click on the link in the text message to launch your mobile phone's browser.

Click on this link to start the downloading process.