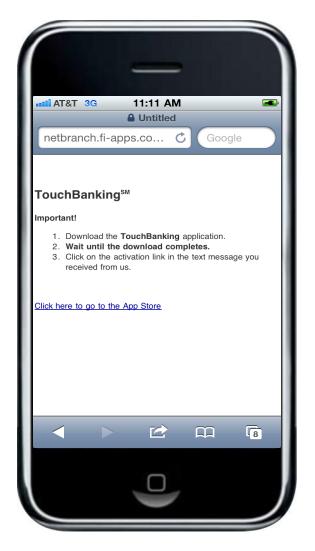

Click on this link to start the downloading process.

The TouchBanking information screen will appear momentarily and will automatically redirect you to the iTunes store.

The amount of time it takes to redirect to the iTunes store will depend on the speed of your connection. **Do not** click on the "Click here to go to the App Store" link.

After being re-directed to the iTunes store, you will receive an additional text message that contains a link that is required to activate the application for the first time.

Close this text message at this time and click on Install button.