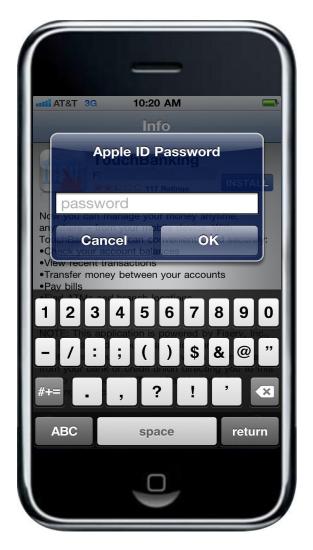

If prompted, enter your Apple ID and Password to complete the download process.

After the download has been completed, you will see the TouchBanking icon on your screen. **Do not click on the icon at this time**.