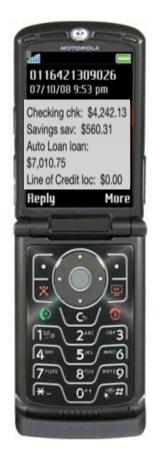

#### Text Message Banking

- Expect to receive a text message with your mobile banking short code and texting commands
- · Text 'BAL' for your balances
- . Text 'HIST' + your account's texting nickname for a list of transactions (ex. HIST C1)