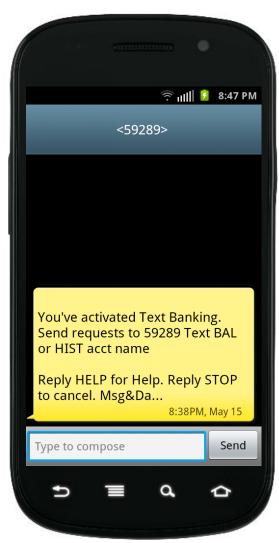

Text Messaging (I'd like to use text banking services.)

#### Why Use Text Banking?

Send text commands (such as BAL) to your bank from your SMS-enabled phone to inquire about basic account balance and transaction history information. Receive text message responses directly to your phone.

Message and data rates may apply. For help, text "HELP" to 59289. To cancel, text "STOP" to 59289 at any time. Message frequency depends on account settings. For assistance, please contact customer service at 800-876-9000.