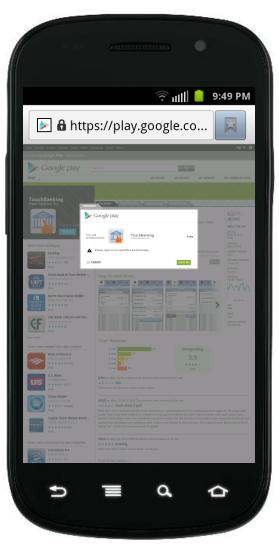

After being re-directed to the Google Play store, you will receive an additional text message that contains a link that is required to activate the application for the first time.

Close this text message at this time and click on Install button.

If prompted, enter your Google ID and Password to complete the download process.

After the download has been completed, you will see the TouchBanking icon in your list of applications. **Do not click on the icon at this time**.