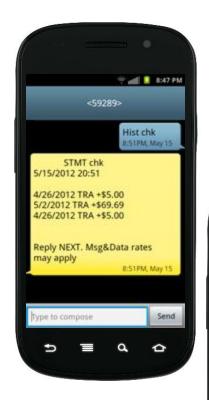

#### Text Message Banking

- Expect to receive a text message with your mobile banking short code and texting commands
- · Text 'BAL' for your balances
- . Text 'HIST' + your account's texting nickname for a list of transactions (ex. HIST C1)

## iPhone - SMS (Text Banking)

Text to 59289.

Type HIST + account nickname to receive a list of transactions for that account.

Type BAL to see a list of all your account balances.

For more information on how to access other services, please select from the options below:

### **Android – SMS (Text Banking)**

Text to 59289.

Type HIST + account nickname to receive a list of transactions for that account.

Type BAL to see a list of all your account balances.

For more information on how to access other services, please select from the options below:

## BlackBerry - SMS (Text Banking)

Text to 59289.

Type HIST + account nickname to receive a list of transactions for that account.

Type BAL to see a list of all your account balances.

For more information on how to access other services, please select from the options below:

## Other Phone Types – SMS (Text Banking)

Text to 59289.

Type HIST + account nickname to receive a list of transactions for that account.

Type BAL to see a list of all your account balances.

For more information on how to access other services, please select from the options below: <a href="SMS">SMS (Text Banking)</a>
WAP (Mobile Browser)