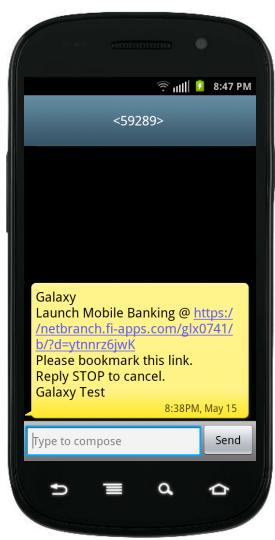

#### Mobile Browser Banking

- · Expect to receive a text message with a link to the mobile banking site
- Click and bookmark the mobile banking site's unique link

# iPhone – WAP (Mobile Browser)

During the registration process, you will receive a text message with information on how to access the Mobile Web Browser.

Click on the link in the text message to launch your mobile phone's browser.

### iPhone - WAP (Mobile Browser)

AT&T 3G

password.

Cancel

Log In to Your Account

If you recognize this image, enter your

Log In

After arriving at the mobile browser URL, it is recommended that you bookmark the site for future reference.