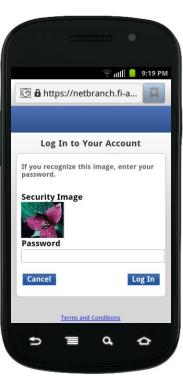

### iPhone - WAP (Mobile Browser)

AT&T 3G

password.

Cancel

Log In to Your Account

If you recognize this image, enter your

Log In

After arriving at the mobile browser URL, it is recommended that you bookmark the site for future reference.

After selecting Log In, you will see your security image. Enter your home banking password.

For more information on how to access other services, please select from the options below:

**SMS (Text Banking)** 