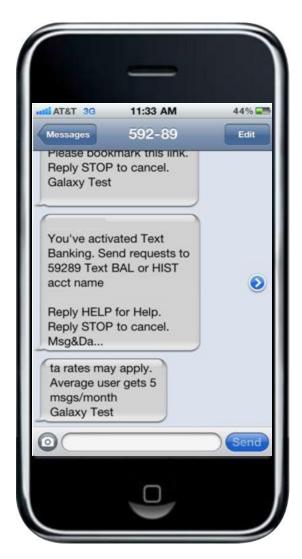

Message and data rates may apply. For help, text "HELP" to 59289. To cancel, text "STOP" to 59289 at any time. Message frequency depends on account settings. For assistance, please contact customer service at 800-876-9000.

## iPhone - SMS (Text Banking)

Text to 59289.

Type HIST + account nickname to receive a list of transactions for that account.

Type BAL to see a list of all your account balances.

For more information on how to access other services, please select from the options below: