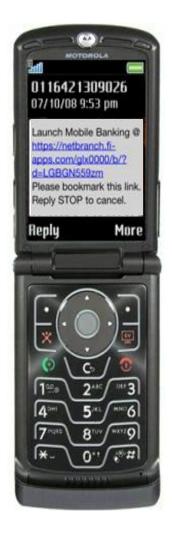

#### Mobile Browser Banking

- · Expect to receive a text message with a link to the mobile banking site
- Click and bookmark the mobile banking site's unique link

# iPhone – WAP (Mobile Browser)

During the registration process, you will receive a text message with information on how to access the Mobile Web Browser.

Click on the link in the text message to launch your mobile phone's browser.

### iPhone - WAP (Mobile Browser)

AT&T 3G

password.

Cancel

Log In to Your Account

If you recognize this image, enter your

Log In

After arriving at the mobile browser URL, it is recommended that you bookmark the site for future reference.