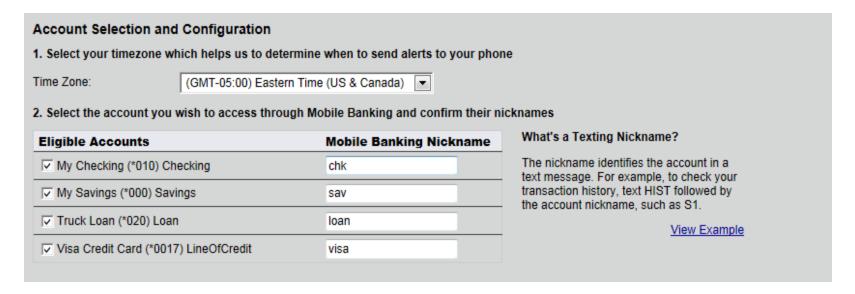

#### Supported phones:

- iPhone
- - BlackBerry.
- Android
- Many other Java phones

Select time zone and accounts you wish to access.

You can also give your accounts a short nickname for texting purposes.

#### Enter your mobile phone number:

#### Your Mobile Device

Enter Your Mobile Phone Number: 5551234567 For example, 5551234567

- · You should have your mobile phone with you.
- You'll receive a text message with an activation code. You need this activation code to continue.
- . The phone number you provide will not change any other phone numbers we have on file in our records.