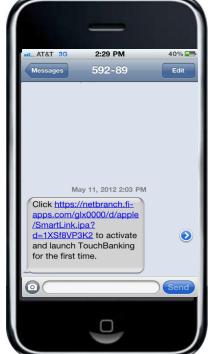

After being re-directed to the iTunes store, you will receive an additional text message that contains a link that is required to activate the application for the first time.

Close this text message at this time and click on Install button.