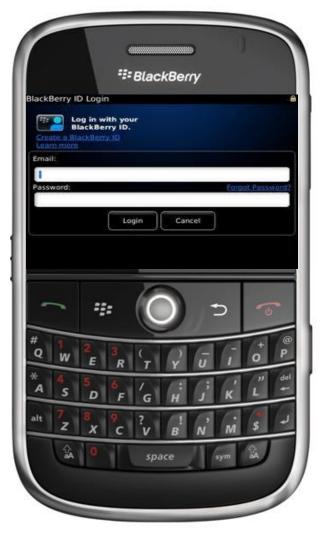

# **BlackBerry – APP (Downloadable App)**

If prompted, enter your BlackBerry ID and Password.