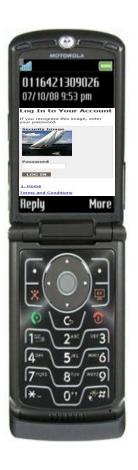

### iPhone - WAP (Mobile Browser)

AT&T 3G

password.

Cancel

Log In to Your Account

If you recognize this image, enter your

Log In

After arriving at the mobile browser URL, it is recommended that you bookmark the site for future reference.

After selecting Log In, you will see your security image. Enter your home banking password.

For more information on how to access other services, please select from the options below:

**SMS (Text Banking)** 