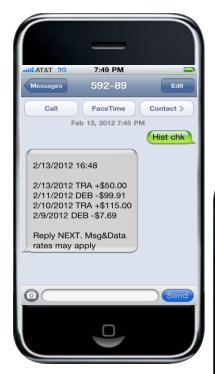

#### Text Message Banking

- Expect to receive a text message with your mobile banking short code and texting commands
- · Text 'BAL' for your balances
- . Text 'HIST' + your account's texting nickname for a list of transactions (ex. HIST C1)

## iPhone - SMS (Text Banking)

Text to 59289.

Type HIST + account nickname to receive a list of transactions for that account.

Type BAL to see a list of all your account balances.

For more information on how to access other services, please select from the options below: