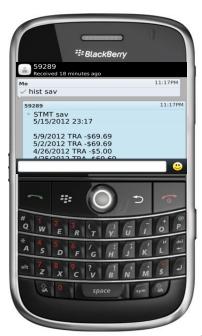

## BlackBerry - SMS (Text Banking)

Text to 59289.

Type HIST + account nickname to receive a list of transactions for that account.

Type BAL to see a list of all your account balances.

For more information on how to access other services, please select from the options below: